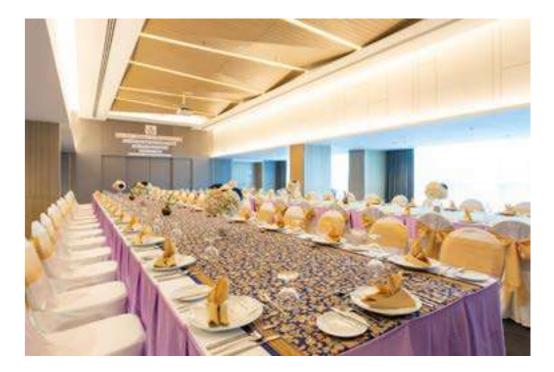

### **BONITA 4**

The spacious 235 sq.m. Bonita 4 is located on the third floor of the hotel, accessed either from the parking area or via elevator from the lobby. A large venue with a theatre arrangement capacity of 206 persons, 180 persons for a cocktail reception and 120 for a classroom arrangement, along with high quality audiovisual equipment, it also offers a superb pre-function area and its own lobby area and bathrooms.