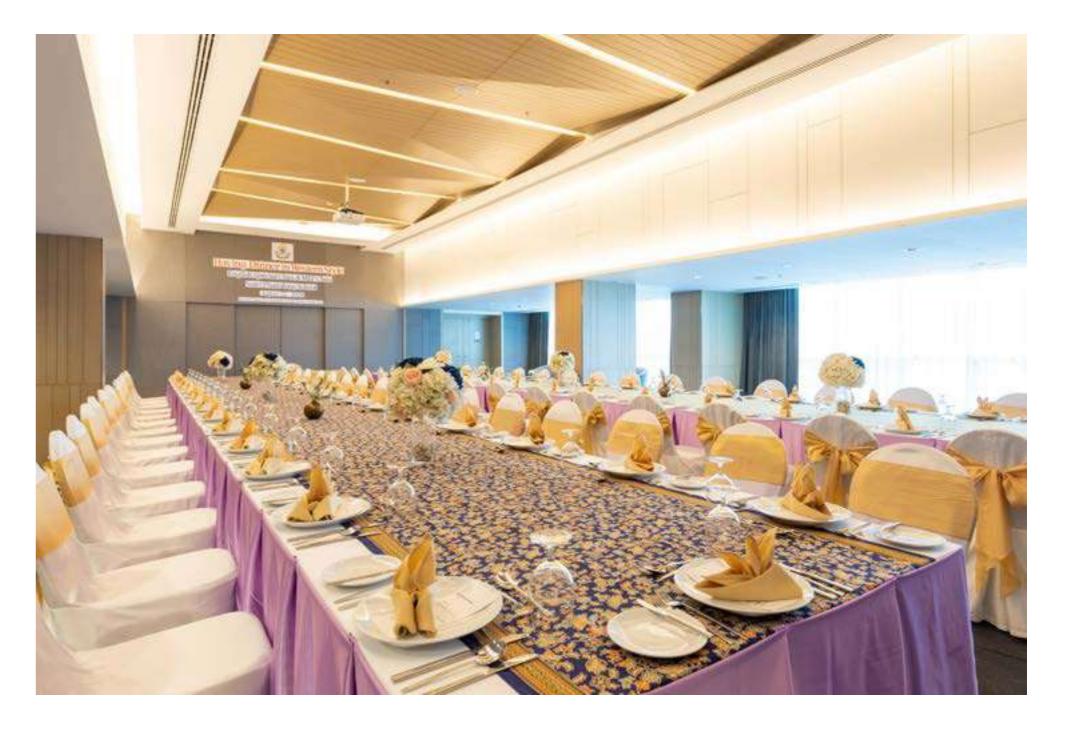

### **BONITA 4**

The spacious 235 sq.m. Bonita 4 is located on the third floor of the hotel, accessed either from the parking area or via elevator from the lobby. A large venue with a theatre arrangement capacity of 206 persons, 180 persons for a cocktail reception and 120 for a classroom arrangement, along with high quality audiovisual equipment, it also offers a superb pre-function area and its own lobby area and bathrooms.