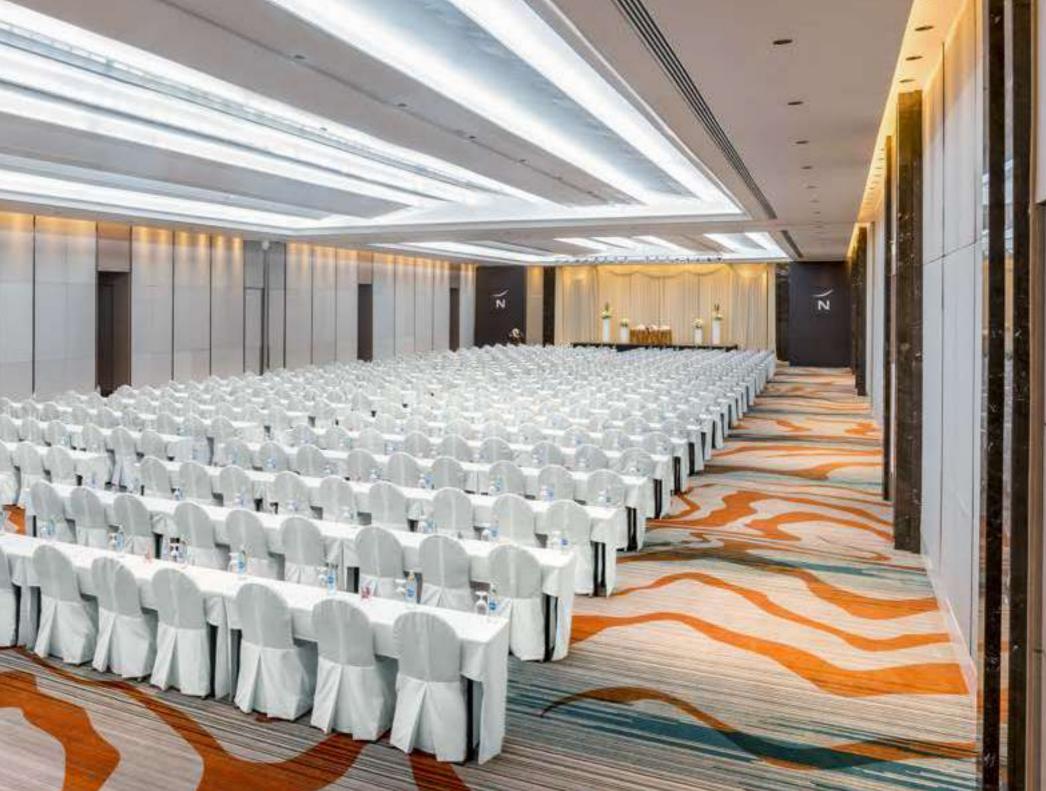

# SIX MEETING ROOMS

Flexible layouts for up to 850 attendees

| 6 MEETING ROOMS | TOTAL<br>SQM | LENGTH<br>(M) | WIDTH<br>(M) | HIGHT<br>(M) | CLASS<br>ROOM | THEATRE | U SHAPE | BOARD<br>ROOM | BANQUET | COCKTAIL<br>RECEPTION |
|-----------------|--------------|---------------|--------------|--------------|---------------|---------|---------|---------------|---------|-----------------------|
| GRAND 1         | 511          | 29.4          | 17.4         | 4.7          | 252           | 384     | 210     | -             | 280     | 460                   |
| GRAND 2         | 424          | 24.4          | 17.4         | 4.7          | 189           | 304     | 162     | -             | 240     | 380                   |
| GRAND BALLROOM  | 935          | 53.8          | 34.8         | 4.7          | 504           | 736     | -       | -             | 560     | 850                   |
| BONITA 1        | 126          | 15.6          | 8.1          | 2.3          | 48            | 96      | 36      | 40            | 80      | 120                   |
| BONITA 2        | 54           | 7.6           | 7.1          | 2.3          | 24            | 35      | 16      | 20            | 32      | -                     |
| BONITA 3        | 54           | 7.6           | 7.1          | 2.3          | 24            | 35      | 16      | 20            | 32      | -                     |
| BONITA 4        | 235          | 13.6          | 17.3         | 2.3          | 120           | 206     | -       | -             | 120     | 180                   |

### **GRANDE BALLROOM**

The impressive Grande Ballroom stands adjacent to the hotel with 936 sq m of pillarless space, with 4.7 m high vaulted ceilings, a cutting-edge sound system and large LED displays. It is fronted by a spacious foyer, overlooking our lush tropical garden, which is excellent for pre-function activities and breaks. It can seat up to 850 persons in cocktail rounds, 736 persons in theater style or 650 persons with banquet round tables, including a large and comfortable stage. The Grande Ballroom is the most flexible and the best tool in your hands to organize any type of conferences, incentives or gatherings. For meetings and weddings with fewer participants, the ballroom can be partitioned into two smaller spaces of nearly equal size and each with their own large LED screen.