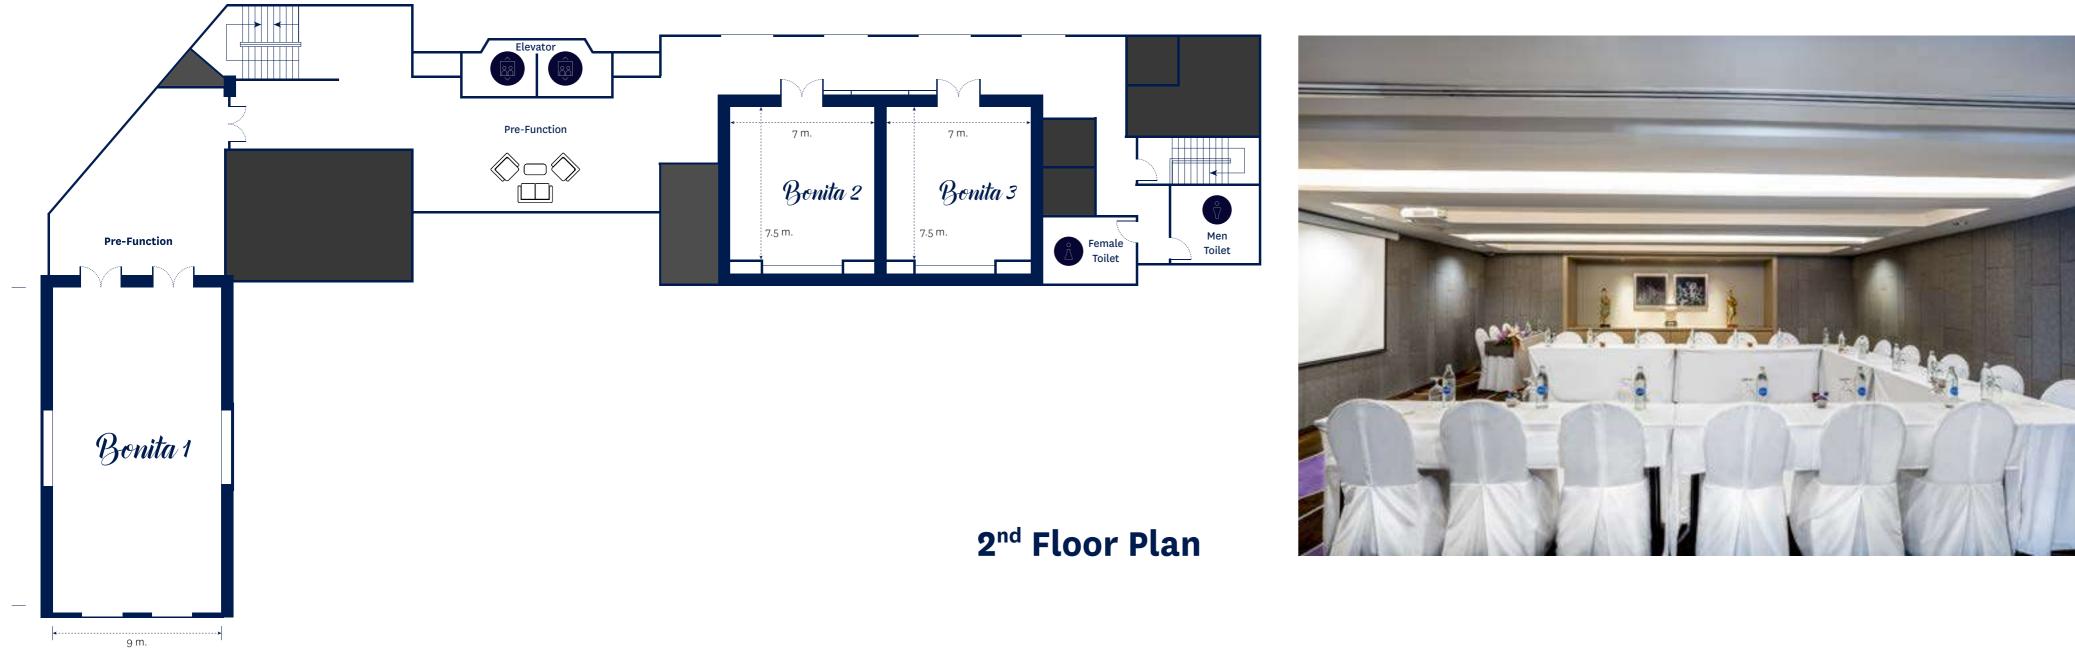

### **BONITA1**

Our stylish Bonita 1 is located on the second floor of the hotel, accessed either directly from the parking area or via elevator from the lobby, with an excellent pre-function area and high quality audiovisual equipment. Measuring 126 sq.m., Bonita 1 can accommodate 120 persons for a cocktail reception, 96 persons for a theatre arrangement or 40 in a classic boardroom set-up. A few steps away past a larger pre-function space, the smaller Bonita 2 & 3 are perfect for breakout sessions.

# 3<sup>rd</sup> Floor Plan