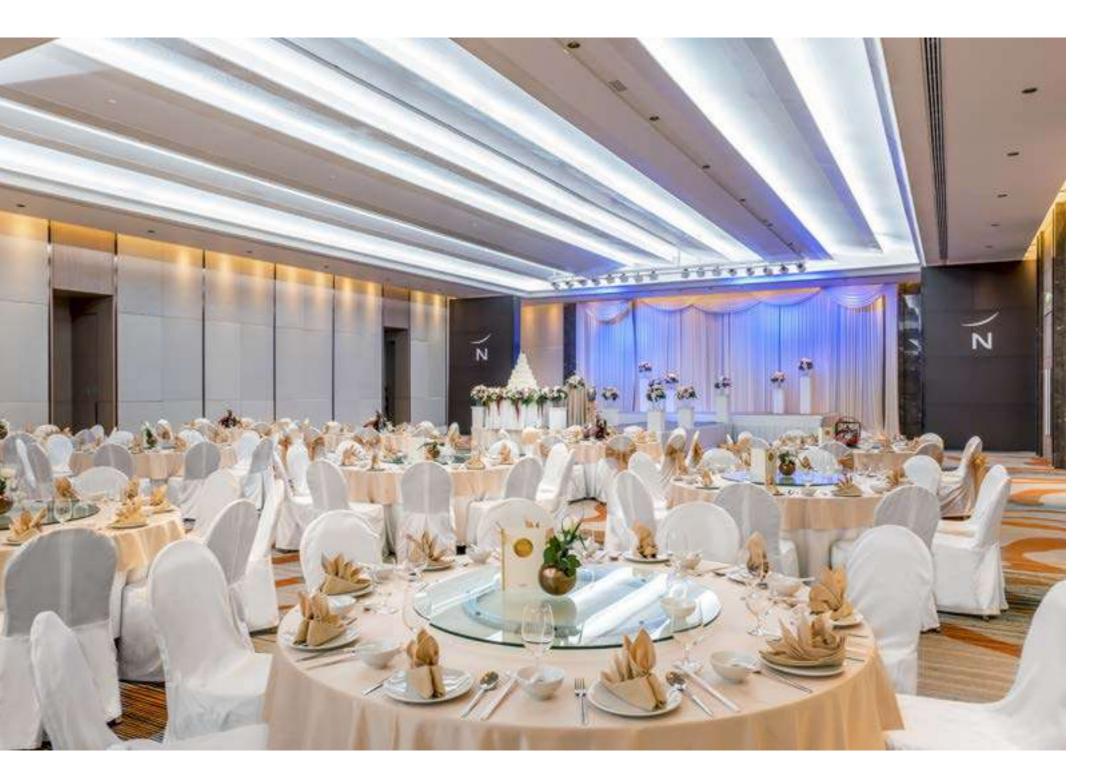

# MEETING ROOMS IN PHUKET TOWN

At Novotel Phuket City Phokeethra we offer both organisers and participants a seamless and memorable experience from beginning to end. Our modern hotel houses the largest ballroom in town, the 936 sq m pillarless Grande Ballroom, complete with vaulted ceilings and two giant LED screens, a first in Phuket. It can accommodate up to 850 guests, or it can be partitioned into two smaller multi-purpose ballrooms each with their own LED screen. The Grande Ballroom is surrounded by a large pre-function foyer that overlooks our tropical garden. Moreover, for more intimate events, opt for one of four meeting rooms ranging from 54 sq m to 235 sq m in size and complete with pre-function areas, a flexible arrangement perfect for breakout rooms. And in order to ensure easy access, both organisers and participants will also benefit from the hotel's complimentary covered parking area for 140 cars.

### **GRANDE BALLROOM**

The impressive Grande Ballroom stands adjacent to the hotel with 936 sq m of pillarless space, with 4.7 m high vaulted ceilings, a cutting-edge sound system and large LED displays. It is fronted by a spacious foyer, overlooking our lush tropical garden, which is excellent for pre-function activities and breaks. It can seat up to 850 persons in cocktail rounds, 736 persons in theater style or 650 persons with banquet round tables, including a large and comfortable stage. The Grande Ballroom is the most flexible and the best tool in your hands to organize any type of conferences, incentives or gatherings. For meetings and weddings with fewer participants, the ballroom can be partitioned into two smaller spaces of nearly equal size and each with their own large LED screen.