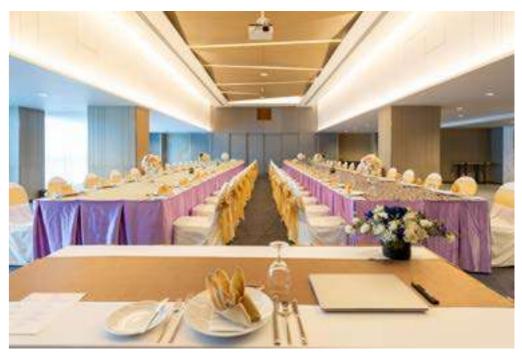

### **BONITA 4**

The spacious 235 sq.m. Bonita 4 is located on the third floor of the hotel, accessed either from the parking area or via elevator from the lobby. A large venue with a theatre arrangement capacity of 206 persons, 180 persons for a cocktail reception and 120 for a classroom arrangement, along with high quality audiovisual equipment, it also offers a superb pre-function area and its own lobby area and bathrooms.