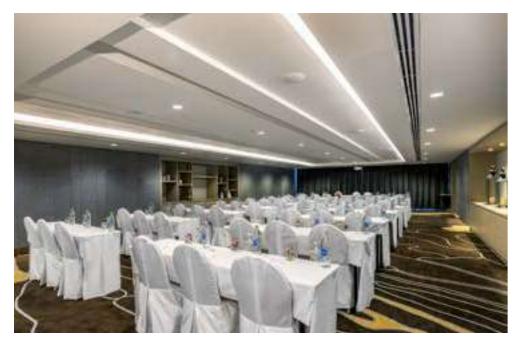

### **GRANDE BALLROOM**

The impressive Grande Ballroom stands adjacent to the hotel with 936 sq m of pillarless space, with 4.7 m high vaulted ceilings, a cutting-edge sound system and large LED displays. It is fronted by a spacious foyer, overlooking our lush tropical garden, which is excellent for pre-function activities and breaks. It can seat up to 850 persons in cocktail rounds, 736 persons in theater style or 650 persons with banquet round tables, including a large and comfortable stage. The Grande Ballroom is the most flexible and the best tool in your hands to organize any type of conferences, incentives or gatherings. For meetings and weddings with fewer participants, the ballroom can be partitioned into two smaller spaces of nearly equal size and each with their own large LED screen.