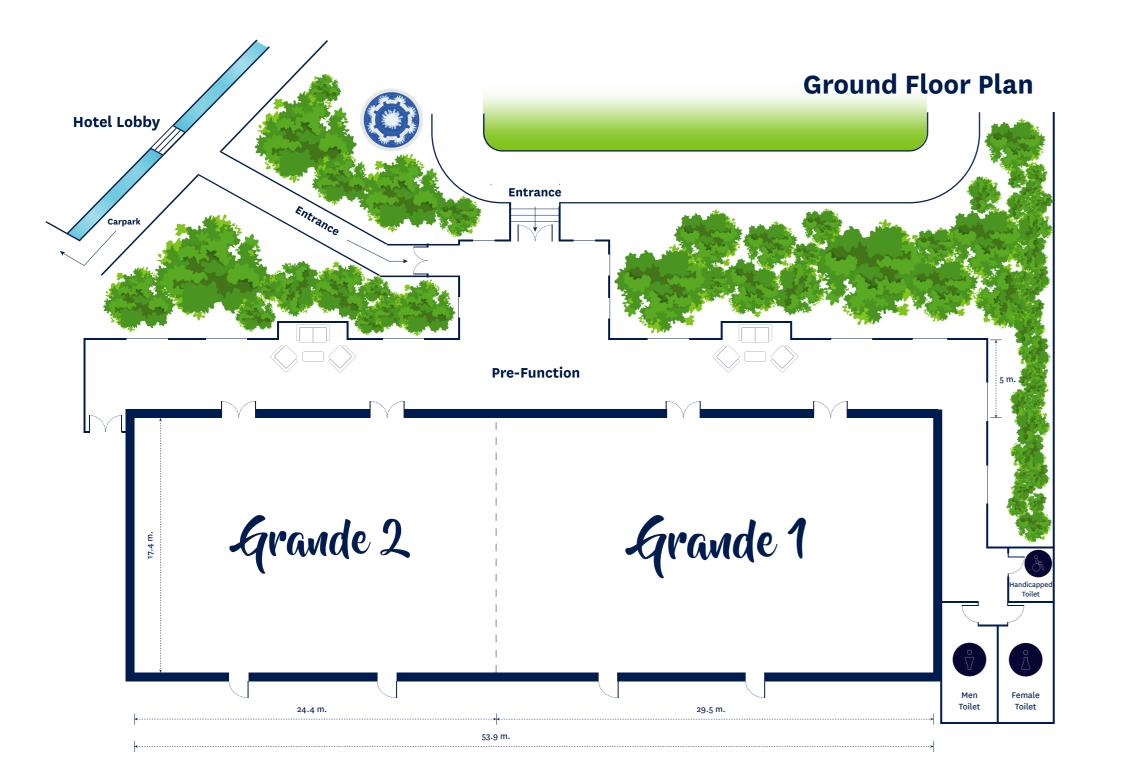

# SIX MEETING ROOMS

Flexible layouts for up to 850 attendees

| 6 MEETING ROOMS | TOTAL<br>SQM | LENGTH<br>(M) | WIDTH<br>(M) | HIGHT<br>(M) | CLASS<br>ROOM | THEATRE | U SHAPE | BOARD<br>ROOM | BANQUET | COCKTAIL<br>RECEPTION |
|-----------------|--------------|---------------|--------------|--------------|---------------|---------|---------|---------------|---------|-----------------------|
| GRAND 1         | 511          | 29.4          | 17.4         | 4.7          | 252           | 384     | 210     | -             | 280     | 460                   |
| GRAND 2         | 424          | 24.4          | 17.4         | 4.7          | 189           | 304     | 162     | -             | 240     | 380                   |
| GRAND BALLROOM  | 935          | 53.8          | 34.8         | 4.7          | 504           | 736     | -       | -             | 560     | 850                   |
| BONITA 1        | 126          | 15.6          | 8.1          | 2.3          | 48            | 96      | 36      | 40            | 80      | 120                   |
| BONITA 2        | 54           | 7.6           | 7.1          | 2.3          | 24            | 35      | 16      | 20            | 32      | -                     |
| BONITA 3        | 54           | 7.6           | 7.1          | 2.3          | 24            | 35      | 16      | 20            | 32      | -                     |
| BONITA 4        | 235          | 13.6          | 17.3         | 2.3          | 120           | 206     | -       | -             | 120     | 180                   |