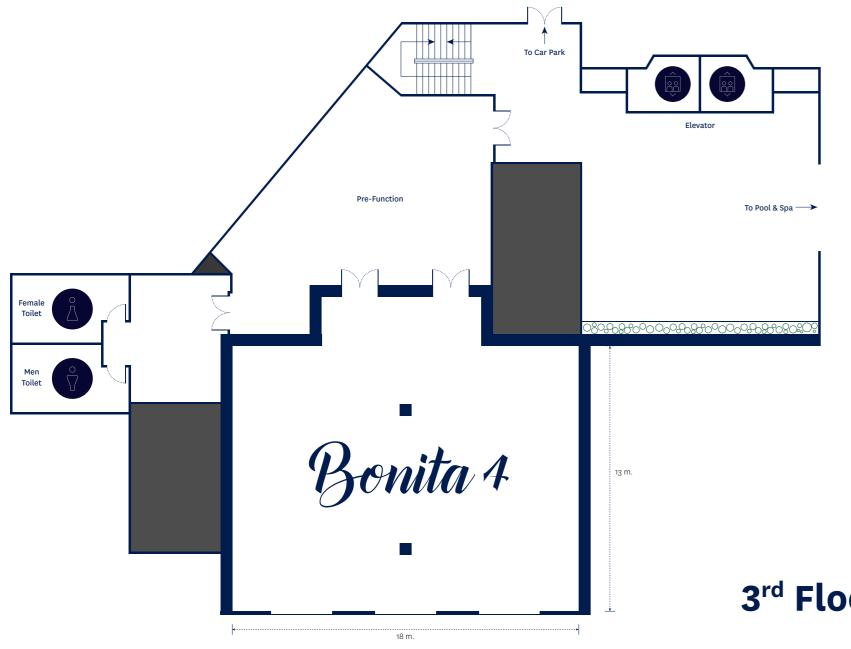

# 3<sup>rd</sup> Floor Plan

### **BONITA 4**

The spacious 235 sq.m. Bonita 4 is located on the third floor of the hotel, accessed either from the parking area or via elevator from the lobby. A large venue with a theatre arrangement capacity of 206 persons, 180 persons for a cocktail reception and 120 for a classroom arrangement, along with high quality audiovisual equipment, it also offers a superb pre-function area and its own lobby area and bathrooms.