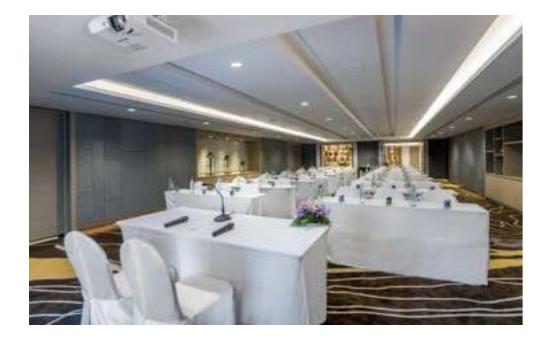

### **BONITA1**

Our stylish Bonita 1 is located on the second floor of the hotel, accessed either directly from the parking area or via elevator from the lobby, with an excellent pre-function area and high quality audiovisual equipment. Measuring 126 sq.m., Bonita 1 can accommodate 120 persons for a cocktail reception, 96 persons for a theatre arrangement or 40 in a classic boardroom set-up. A few steps away past a larger pre-function space, the smaller Bonita 2 & 3 are perfect for breakout sessions.

### **BONITA 4**

The spacious 235 sq.m. Bonita 4 is located on the third floor of the hotel, accessed either from the parking area or via elevator from the lobby. A large venue with a theatre arrangement capacity of 206 persons, 180 persons for a cocktail reception and 120 for a classroom arrangement, along with high quality audiovisual equipment, it also offers a superb pre-function area and its own lobby area and bathrooms.