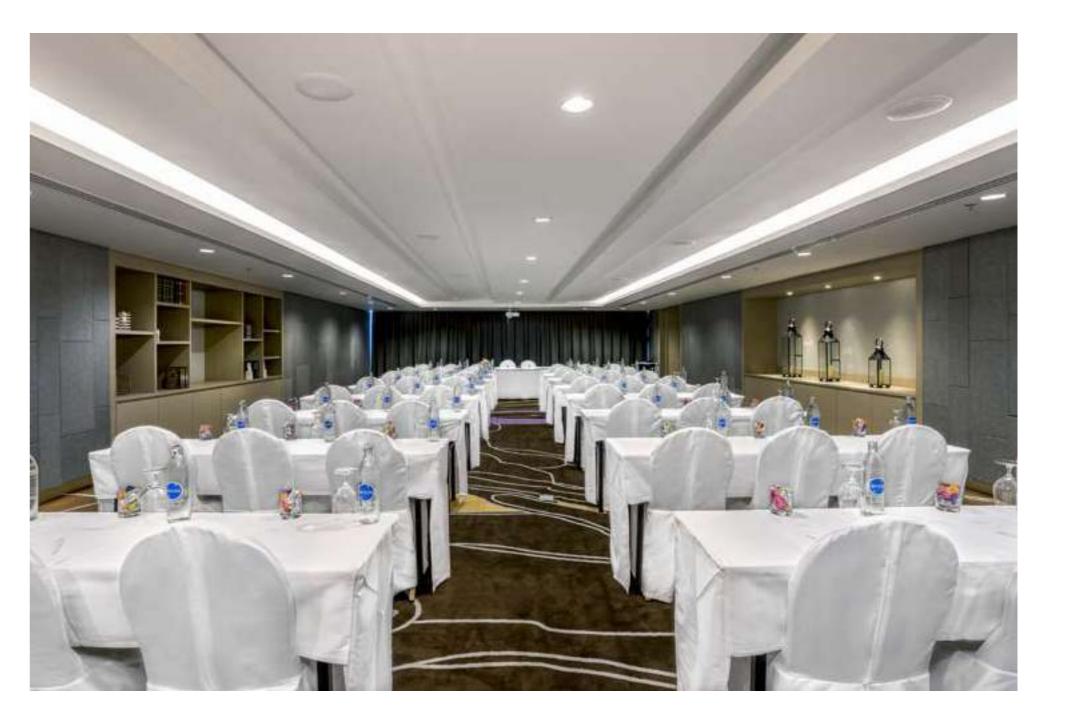

### **GRANDE BALLROOM**

The impressive Grande Ballroom stands adjacent to the hotel with 936 sq m of pillarless space, with 4.7 m high vaulted ceilings, a cutting-edge sound system and large LED displays. It is fronted by a spacious foyer, overlooking our lush tropical garden, which is excellent for pre-function activities and breaks. It can seat up to 850 persons in cocktail rounds, 736 persons in theater style or 650 persons with banquet round tables, including a large and comfortable stage. The Grande Ballroom is the most flexible and the best tool in your hands to organize any type of conferences, incentives or gatherings. For meetings and weddings with fewer participants, the ballroom can be partitioned into two smaller spaces of nearly equal size and each with their own large LED screen.