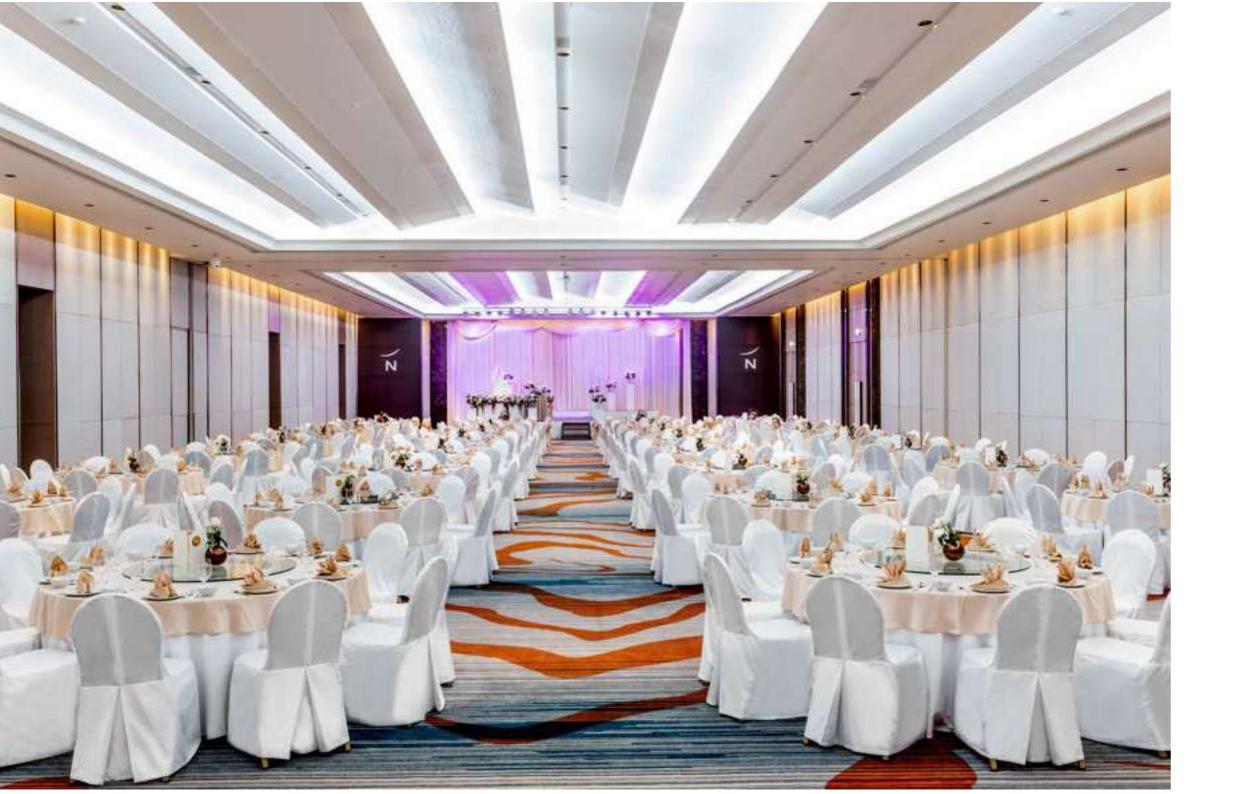

### **GRANDE BALLROOM**

The impressive Grande Ballroom stands adjacent to the hotel with 936 sq m of pillarless space, with 4.7 m high vaulted ceilings, a cutting-edge sound system and large LED displays. It is fronted by a spacious foyer, overlooking our lush tropical garden, which is excellent for pre-function activities and breaks. It can seat up to 850 persons in cocktail rounds, 736 persons in theater style or 650 persons with banquet round tables, including a large and comfortable stage. The Grande Ballroom is the most flexible and the best tool in your hands to organize any type of conferences, incentives or gatherings. For meetings and weddings with fewer participants, the ballroom can be partitioned into two smaller spaces of nearly equal size and each with their own large LED screen.

### COMPANY PARTY VENUE

Novotel Phuket City Phokeethra is the best venue for your next company party, with the right spaces and location to make it an unforgettable success. Boasting the biggest ballroom in town, able to accommodate up to 850 guests, while the elegant rooftop Estrela Rooftop Bar & Restaurant on the 17<sup>th</sup> floor serves delicious drinks and tapas, the city's favourite venue for live music sessions during amazing sunsets.