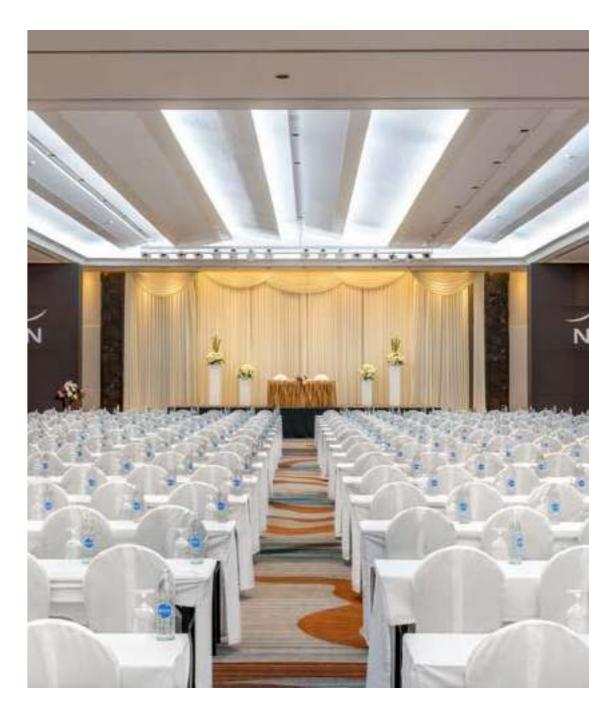

# MEETING ROOMS IN PHUKET TOWN

At Novotel Phuket City Phokeethra we offer both organisers and participants a seamless and memorable experience from beginning to end. Our modern hotel houses the largest ballroom in town, the 936 sq m pillarless Grande Ballroom, complete with vaulted ceilings and two giant LED screens, a first in Phuket. It can accommodate up to 850 guests, or it can be partitioned into two smaller multi-purpose ballrooms each with their own LED screen. The Grande Ballroom is surrounded by a large pre-function foyer that overlooks our tropical garden. Moreover, for more intimate events, opt for one of four meeting rooms ranging from 54 sq m to 235 sq m in size and complete with pre-function areas, a flexible arrangement perfect for breakout rooms. And in order to ensure easy access, both organisers and participants will also benefit from the hotel's complimentary covered parking area for 140 cars.

### **GRANDE BALLROOM**

The impressive Grande Ballroom stands adjacent to the hotel with 936 sq m of pillarless space, with 4.7 m high vaulted ceilings, a cutting-edge sound system and large LED displays. It is fronted by a spacious foyer, overlooking our lush tropical garden, which is excellent for pre-function activities and breaks. It can seat up to 850 persons in cocktail rounds, 736 persons in theater style or 650 persons with banquet round tables, including a large and comfortable stage. The Grande Ballroom is the most flexible and the best tool in your hands to organize any type of conferences, incentives or gatherings. For meetings and weddings with fewer participants, the ballroom can be partitioned into two smaller spaces of nearly equal size and each with their own large LED screen.