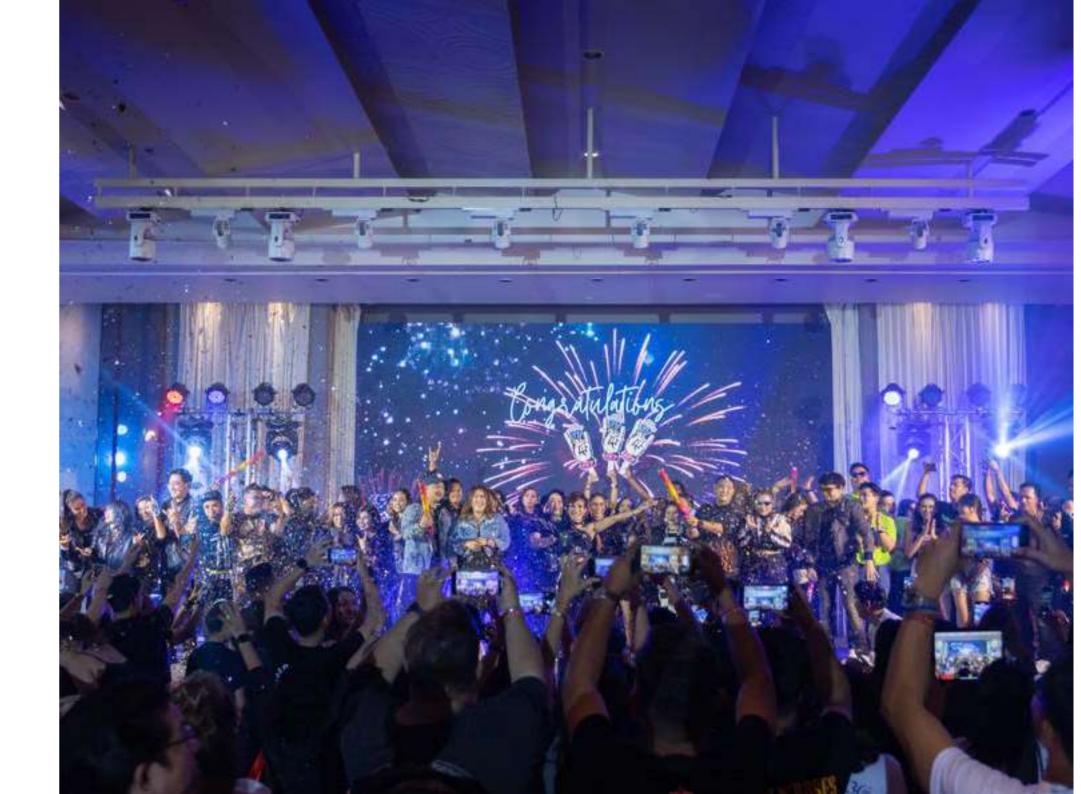

### **GRANDE BALLROOM**

The impressive Grande Ballroom stands adjacent to the hotel with 936 sq m of pillarless space, with 4.7 m high vaulted ceilings, a cutting-edge sound system and large LED displays. It is fronted by a spacious foyer, overlooking our lush tropical garden, which is excellent for pre-function activities and breaks. It can seat up to 850 persons in cocktail rounds, 736 persons in theater style or 650 persons with banquet round tables, including a large and comfortable stage. The Grande Ballroom is the most flexible and the best tool in your hands to organize any type of conferences, incentives or gatherings. For meetings and weddings with fewer participants, the ballroom can be partitioned into two smaller spaces of nearly equal size and each with their own large LED screen.

### COMPANY PARTY VENUE

Novotel Phuket City Phokeethra is the best venue for your next company party, with the right spaces and location to make it an unforgettable success. Boasting the biggest ballroom in town, able to accommodate up to 850 guests, while the elegant rooftop Estrela Rooftop Bar & Restaurant on the 17<sup>th</sup> floor serves delicious drinks and tapas, the city's favourite venue for live music sessions during amazing sunsets.