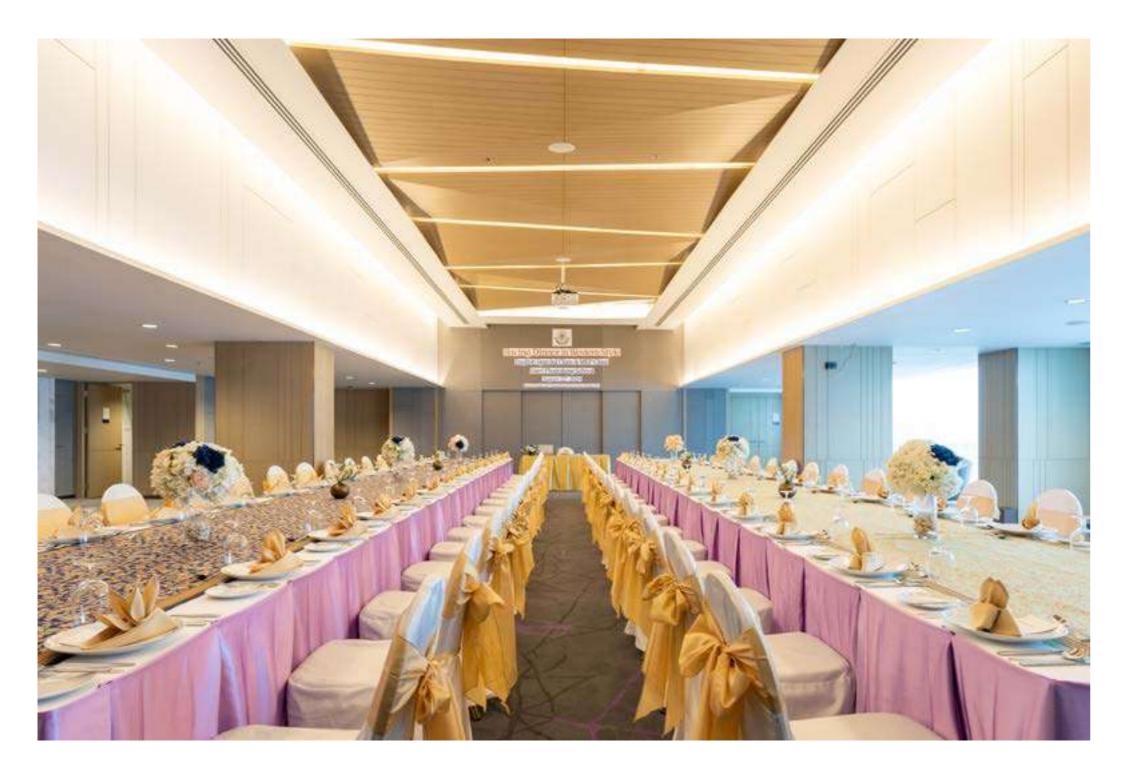

### COMPANY PARTY VENUE

Novotel Phuket City Phokeethra is the best venue for your next company party, with the right spaces and location to make it an unforgettable success. Boasting the biggest ballroom in town, able to accommodate up to 850 guests, while the elegant rooftop Estrela Rooftop Bar & Restaurant on the 17<sup>th</sup> floor serves delicious drinks and tapas, the city's favourite venue for live music sessions during amazing sunsets.